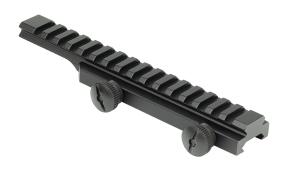

## TACTICAL AR-15/M16 FLAT TOP RISER RAIL

## **ASSEMBLY INSTRUCTIONS:**

- 1. LOOSEN THUMB-NUTS ON MOUNT.
- 2. PLACE MOUNT ON FIREARM SO THAT THE CUT OUT END OF THE MOUNT IS POSITIONED TO THE FRONT OF THE FIREARM.
- 3. INSTALL THUMB-NUTS AND TIGHTEN SECURELY. NOTE: THREAD ADHESIVE MAY BE USED TO PROVIDE ADDED SECURITY.

- FOR AR-15/M16 FLAT TOP RIFLES
- COMPATIBLE WITH PICATINNY-STYLE RAILS AND ACCESSORIES
- AIRCRAFT GRADE 6061-T6 ALUMINUM
- PROVIDES OPTIMAL MOUNTING HEIGHT AND EYE RELIEF FOR NUMEROUS OPTIC/RING COMBINATIONS
- HAND ADJUSTABLE KNOBS FOR NO-TOOL INSTALLATION AND REMOVAL